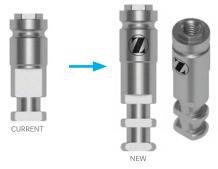

Our re-designed Digital Analogs can now be used in both a stone model or a 3D printed model workflow for cases using Certain and External Hex Implants.

#### **CERTAIN CONNECTION**

The Certain Analog internal connection is color-coded by size for easy identification in the lab and the model.

**EXTERNAL HEX CONNECTION** 

Additional step in the apical design of the analog indicates the newer design that can be used in a 3D printed model.