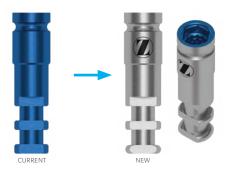

Our re-designed Digital Analogs can now be used in both a stone model or a 3D printed model workflow for cases using Certain and External Hex Implants.

#### **CERTAIN CONNECTION**

The Certain Analog internal connection is color-coded by size for easy identification in the lab and the model.

**EXTERNAL HEX CONNECTION** 

Additional step in the apical design of the analog indicates the newer design that can be used in a 3D printed model.