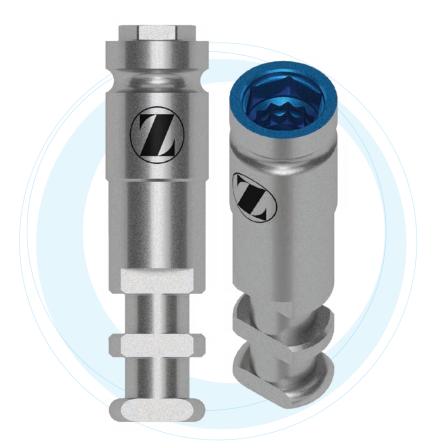

### **Unparalleled Precision**

The Certain and External Hex Digital Analogs are designed and manufactured to exact tolerances and specifications in order to accurately replicate implant placement in a 3D printed model and stone model. Dual Functioning Design

#### **NEW DESIGN**

The new design incorporates the Zimmer Biomet Logo for easy identification of an OEM (Original Equipment Manufacture) product.

#### **CERTAIN CONNECTION**

The Certain Analog internal connection is color-coded by size for easy identification in the lab and the model.

**EXTERNAL HEX CONNECTION** 

Additional step in the apical design of the analog indicates the newer design that can be used in a 3D printed model.